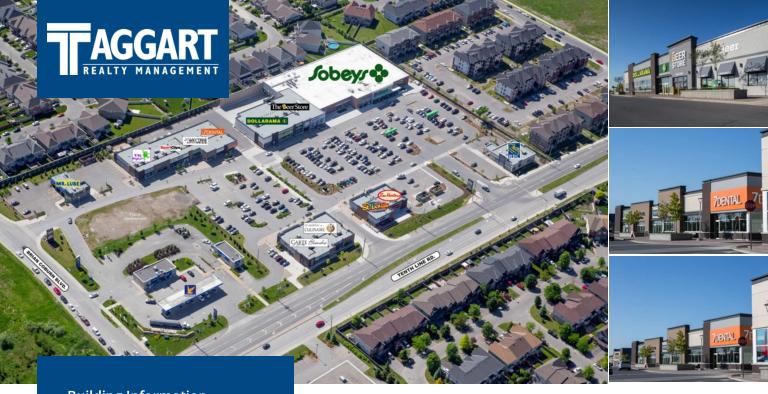

## **Shops of Tenth Line**

2276 Tenth Line Road, Ottawa, Ontario K1E 3P6

## **Building Description**

- Located at the centre of Ottawa's eastern growth area of Avalon (Orleans), at the corner of Tenth Line Road and Blackburn By-pass
- Anchored by Sobey's and RBC

## **Features**

Ample surface parking

Angela Boddy Leasing Manager Taggart Realty Management

<u>(613)234-7000</u>

<u>angela.boddy@taggart.ca</u>

Taggart Realty Management Taggart Realty Management